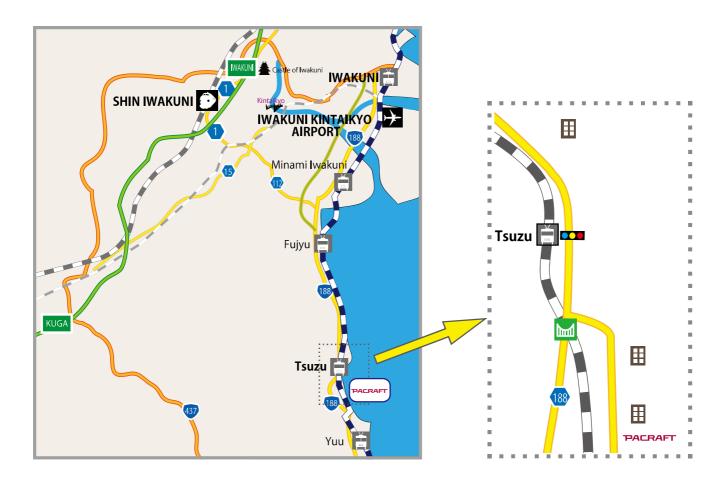

## **Access to PCFT Iwakuni Plant**

【Address】 1808, Nagano, Iwakuni-shi, Yamaguchi-ken
【TEL】 TEL:+81-(0)827-39-1500

• Approx 30 min. by taxi

(3) TAXI : Approx 3 min. To Iwakuni Plant from 'Tsuzu station'

(Total: Approx 125 min.)

## 😰 🛱 🛛 TRAIN

- From SHIN IWAKUNI station (JR Shinkansen) Approx 30 min. by taxi.
- From **IWAKUNI** station (JR Sanyo Line) Approx 30 min. by taxi.
- From **TSUZU** station (JR Sanyo Line) Approx 3 min. by taxi.